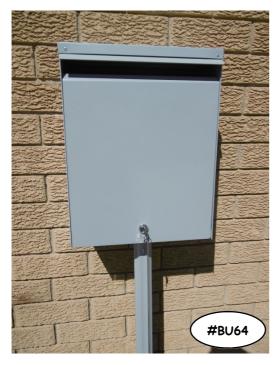

VEW #BU64

340W X 440H X 150D FRONT OPEN BOX, TOP MOUNTED 100MM POST

**BU64 FRONT VIEW** 

**Contact:** 

Mobile: 0412 483 798 Fax: 07 3712 0228

Email: <a href="max@bigpond.com">hermax@bigpond.com</a> www.hermax-letterboxes.com **Manufacturing & Postal Address:** 