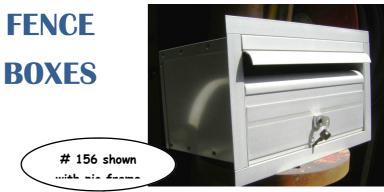

#### **Manufacturing & Postal Address:**

Unit 2, 10 Jijaws Street

ABN 66 085 254 619

Proudly Australian
Made & Owned

**Manufacturer of Quality Aluminium Letterboxes & Commercial Banks** 

Portrait Fence Box 240 x 330 x 190mm

Front opening fence box 340mm.

Landscape Fence Box 340 x 240 x 190mm

Landscape Fence Box with picture frame 340 x 240 x 190mm

Brick in Front & Back 240mm. Sleeved to fit.

Brick in Front & Back 340mm. Sleeved to fit.

Single fence boxes are available in different depths according to the type of fencing. They are also available with a door at the front (front opening) and with a *picture frame* around the front. Other sizes are available on order. As an alternative for your brick or block fences you have a front and back to fit different sleeves. We have brick in front & back.