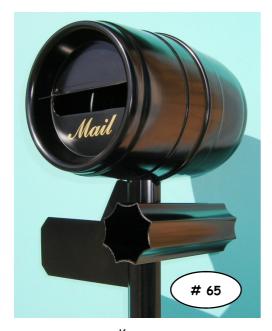

Square Line

Keg

\*All our letterboxes are available with latch lock or key lock.

Med Milkcan, small post, side mount