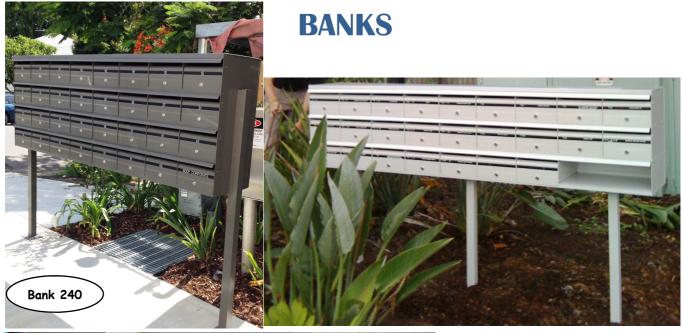

#### **Manufacturing & Postal Address:**

Shed 2, 10 Jijaws Street

ABN 66 085 254 619

Proudly Australian
Made & Owned

**Manufacturer of Quality Aluminium Letterboxes & Commercial Banks** 

Our standard banks come in A4 **landscape** (340mm wide x 240mm deep x 190mm high) and A4 **portrait** (240mm wide x 330mm deep x 190mm high). These sizes are recommended by **Australia Post**.