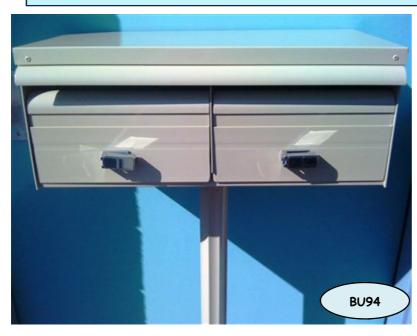

Shed 2, 10 Jijaws Street

ABN 66 085 254 619

Proudly Australian
Made & Owned

**Manufacturer of Quality Aluminium Letterboxes & Banks** 

Square line DUPLEX style, double aluminium letterboxes 340mm Wide x 240mm Deep x 170mm High, with single roof, front opening