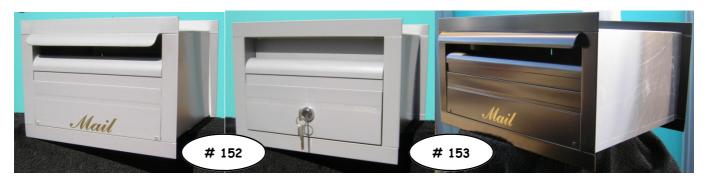

ABN 66 085 254 619

Proudly Australian
Made & Owned

**Manufacturer of Quality Aluminium Letterboxes & Banks** 

\*240mm wide x 330 mm deep x 150 mm high

\*340mm wide x 240 mm deep x 150 mm high

\*240mm wide x 330 mm deep x 150 mm high