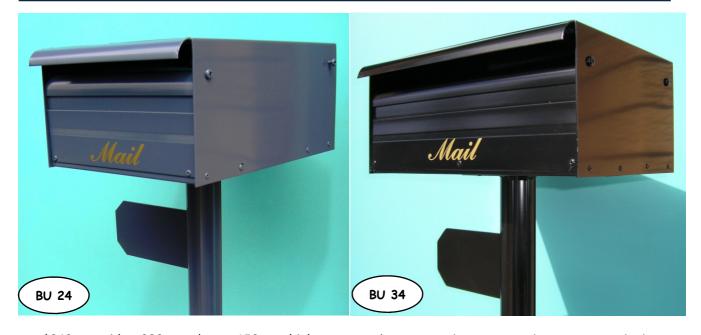

ABN 66 085 254 619

Proudly Australian
Made & Owned

**Manufacturer of Quality Aluminium Letterboxes & Banks** 

\*240mm wide x 330 mm deep x 150 mm high

\*340mm wide x 240 mm deep x 150 mm high

\*240mm wide x 330 mm deep x 150 mm high