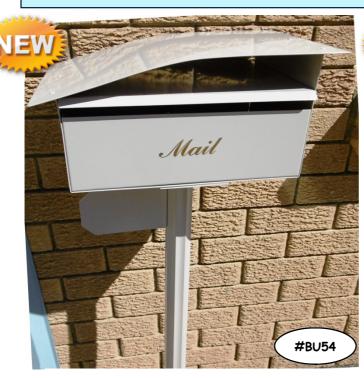

#### **Manufacturing & Postal Address:**

Shed 2, 10 Jijaws Street

ABN 66 085 254 619

Proudly Australian
Made & Owned

**Manufacturer of Quality Aluminium Letterboxes & Commercial Banks** 

SAIL 340MM X 240MM, REAR OPEN, ON 1000MM FLUTED POST

WIDE & DEEP BOX 340MM WIDE X **330MM** DEEP X 172MM HIGH, 1000MM FLUTED POST

**Contact:** 

Mobile: 0412 483 798 Fax: 07 3712 0228

Email: <a href="max@bigpond.com">hermax@bigpond.com</a> www.hermax-letterboxes.com

TRADITIONAL ROUND ROOF, 240MM WIDE X 330MM DEEP X 150MM HIGH, 1000MM FLUTED POST