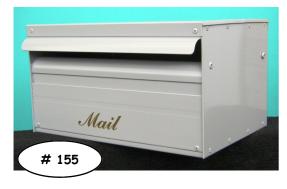

TRADITIONAL ROUND ROOF, 240MM WIDE X 330MM DEEP X 150MM HIGH, 1000MM FLUTED POST