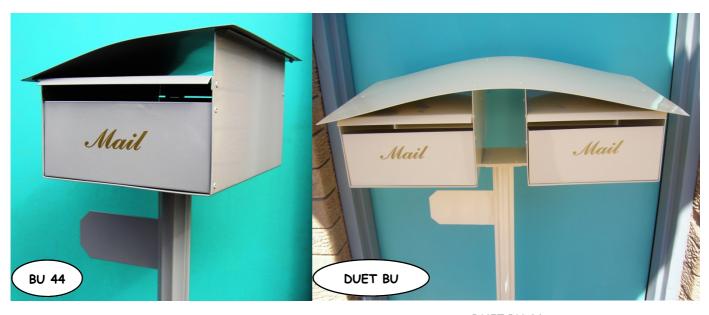

ABN 66 085 254 619

Proudly Australian
Made & Owned

**Manufacturer of Quality Aluminium Letterboxes & Banks** 

\*240mm wide x 330 mm deep x 150 mm high

\*340mm wide x 240 mm deep x 150 mm high

\*240mm wide x 330 mm deep x 150 mm high

DUET BU 44
\*2 x BU 44 on post with one single roof