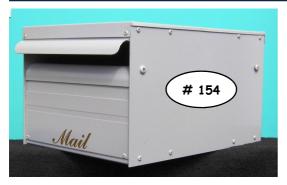

WIDE & DEEP BOX 340MM WIDE X **330MM** DEEP X 172MM HIGH, 1000MM FLUTED POST

**Contact:** 

Mobile: 0412 483 798 Fax: 07 3712 0228

Email: <a href="max@bigpond.com">hermax@bigpond.com</a> www.hermax-letterboxes.com