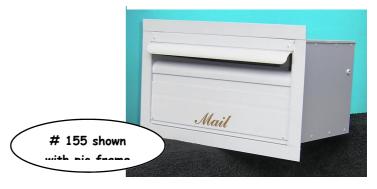

Front opening fence box 340mm.

Landscape Fence Box 340 x 240 x 190mm

Landscape Fence Box with picture frame 340 x 240 x 190mm

Brick in Front & Back 240mm. Sleeved to fit.

Brick in Front & Back 340mm. Sleeved to fit.

Single fence boxes are available in different depths according to the type of fencing. They are also available with a door at the front (front opening) and with a *picture frame* around the front. Other sizes are available on order. As an alternative for your brick or block fences you have a front and back to fit different sleeves. We have brick in front & back.