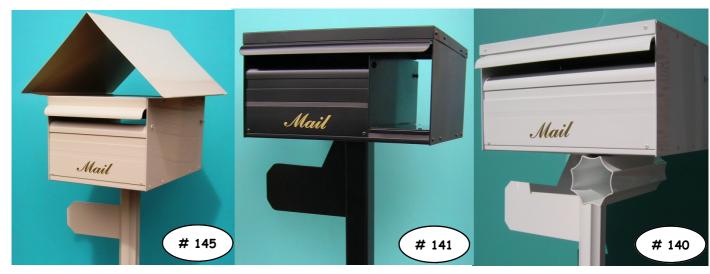

412 483 798 Fax: 07 3712 0228

Email: <a href="mailto:hermax@bigpond.com">hermax@bigpond.com</a> www.hermax-letterboxes.com

#### **Manufacturing & Postal Address:**

Shed 2, 10 Jijaws Street



ABN 66 085 254 619

Proudly Australian
Made & Owned

**Manufacturer of Quality Aluminium Letterboxes & Commercial Banks** 





HIGHLINE BOX, 340MM X 450MM X 150MM DEEP + 1 BACK MOUNTED 50 X 50 X 1300MM POST

#64 ONE POST, FRONT & REAR VIEW, SUPPORT POST CENTRAL AT REAR

**Contact:** 

Mobile: 0412 483 798 Fax: 07 3712 0228

Email: <a href="max@bigpond.com">hermax@bigpond.com</a> www.hermax-letterboxes.com

#### **Manufacturing & Postal Address:**

Shed 2, 10 Jijaws Street



ABN 66 085 254 619

Proudly Australian
Made & Owned

**Manufacturer of Quality Aluminium Letterboxes & Commercial Banks** 



A Frame

Square Line 240 mm with paper holder

Square Line



Keg



\*All our letterboxes are available with latch lock or key lock.



Med Milkcan, small post, side mount

#### **Contact:**

Mobile: 0412 483 798 Fax: 07 3712 0228

Email: <a href="mailto:hermax@bigpond.com">hermax@bigpond.com</a> www.hermax-letterboxes.com

### Manufacturing & Postal Address:

Shed 2, 10 Jijaws Street



ABN 66 085 254 619

Proudly Australian
Made & Owned

**Manufacturer of Quality Aluminium Letterboxes & Banks** 







#64 2 posts (side view)

#### **Contact:**

Mobile: 0412 483 798 Fax: 07 3712 0228

Email: <a href="max@bigpond.com">hermax@bigpond.com</a> www.hermax-letterboxes.com

#### **Manufacturing & Postal Address:**

Shed 2, 10 Jijaws Street



ABN 66 085 254 619

Proudly Australian
Made & Own