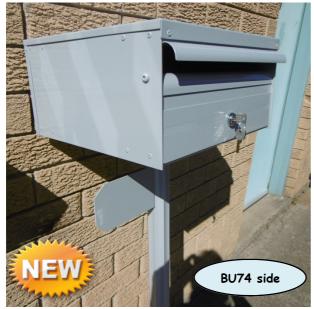

VEW #BU64

340W X 440H X 150D FRONT OPEN BOX, TOP MOUNTED 100MM POST

**BU64 FRONT VIEW** 

**Contact:** 

Mobile: 0412 483 798 Fax: 07 3712 0228

Email: <a href="max@bigpond.com">hermax@bigpond.com</a> www.hermax-letterboxes.com **Manufacturing & Postal Address:** 