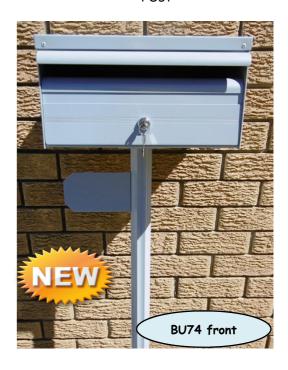

VEW #BU64

340W X 440H X 150D FRONT OPEN BOX, TOP MOUNTED 100MM POST

**BU64 FRONT VIEW** 

**Contact:** 

Mobile: 0412 483 798 Fax: 07 3712 0228

Email: <a href="max@bigpond.com">hermax@bigpond.com</a> www.hermax-letterboxes.com **Manufacturing & Postal Address:** 