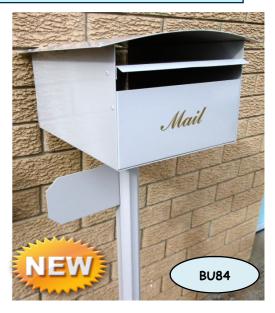

Shed 2, 10 Jijaws Street

ABN 66 085 254 619

Proudly Australian
Made & Owned

**Manufacturer of Quality Aluminium Letterboxes & Banks** 

Square line DUPLEX style, double aluminium letterboxes 340mm Wide x 240mm Deep x 170mm High, with single roof, front opening