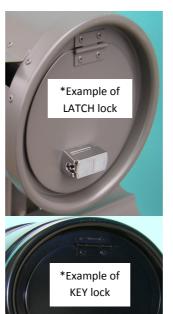

Square Line

Keg

\*All our letterboxes are available with latch lock or key lock.

Med Milkcan, small post, side mount