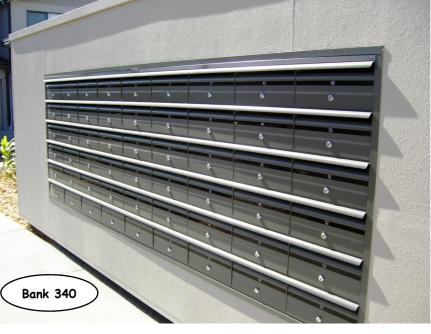

#### **Manufacturing & Postal Address:**

Shed 2, 10 Jijaws Street

ABN 66 085 254 619

Proudly Australian
Made & Owned

**Manufacturer of Quality Aluminium Letterboxes & Commercial Banks** 

Our standard banks come in A4 **landscape** (340mm wide x 240mm deep x 190mm high) and A4 **portrait** (240mm wide x 330mm deep x 190mm high). These sizes are recommended by **Australia Post**.